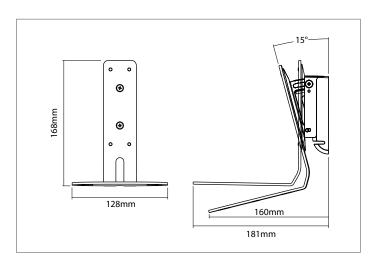

## CTONE-WM Wall Mount for Harman Kardon Citation ONE

Flexible and functional wall mount to perfectly position the speaker. Includes tilt and swivel adjustment to perfectly angle the sound.

- Bespoke design securely holds the Citation ONE
- Angle your sound with tilt (15°) and swivel (45° left, 45° right)
- Quick and easy to install and adjust
- Can be inverted to securely hold the speaker upside down so its controls are easily accessible
- Constructed from steel and ABS
- Available in black or grey to match the speaker
- Designed and manufactured in the UK

|                           | Grey::                          |                        | Black:          |         |
|---------------------------|---------------------------------|------------------------|-----------------|---------|
| Product Code              | SDXHKCONEWM1091                 |                        | SDXHKCONEWM1021 |         |
| UPC Number                | 5057964001005                   |                        | 5057964000992   |         |
| UK, European and US (SRP) |                                 | £34.99                 | €44.99          | \$49.99 |
| Millimetres / Kilograms   | Height                          | Width                  | Depth           | Weight  |
| Product Size              | 168                             | 128                    | 181 (max)       | 0.54    |
| Millimetres / Kilograms   | Length                          | Width                  | Height          | Weight  |
| Retail Carton             | 210                             | 168                    | 143             | 0.75    |
| Carton Contents           | 1 x wall mount and instructions |                        |                 |         |
| Outer Carton Quantity     | 4                               | Country of Manufacture |                 | UK      |