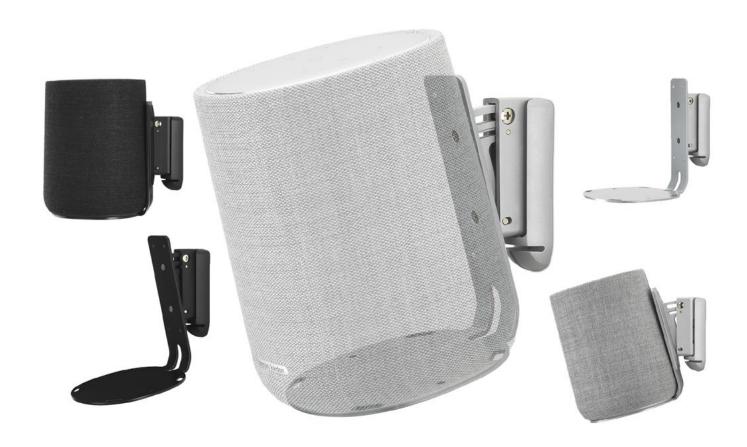

## CTONE-WM Wall Mount for Harman Kardon Citation ONE

Flexible and functional wall mount to perfectly position the speaker. Includes tilt and swivel adjustment to perfectly angle the sound.

- Bespoke design securely holds the Citation ONE
- Angle your sound with tilt (15°) and swivel (45° left, 45° right)
- Quick and easy to install and adjust
- Can be inverted to securely hold the speaker upside down so its controls are easily accessible
- Constructed from steel and ABS
- Available in black or grey to match the speaker
- Designed and manufactured in the UK