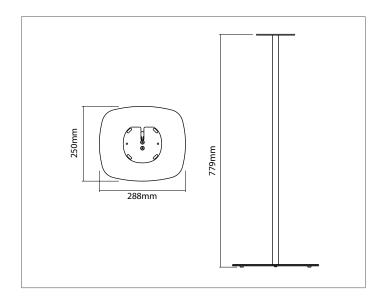

|                           | Grey:                            |                        | Black:          |         |
|---------------------------|----------------------------------|------------------------|-----------------|---------|
| Product Code              | SDXHKCONEFS1091                  |                        | SDXHKCONEFS1021 |         |
| UPC Number                | 5057964001029                    |                        | 5057964001012   |         |
| UK, European and US (SRP) |                                  | £69.99                 | €89.99          | \$89.99 |
| Millimetres / Kilograms   | Height                           | Width                  | Depth           | Weight  |
| Product Size              | 779                              | 288                    | 250             | 2.9     |
| Millimetres / Kilograms   | Length                           | Width                  | Height          | Weight  |
| Retail Carton             | 795                              | 260                    | 48              | 3.6     |
| Carton Contents           | 1 x floor stand and instructions |                        |                 |         |
| Outer Carton Quantity     | 4                                | Country of Manufacture |                 | UK      |