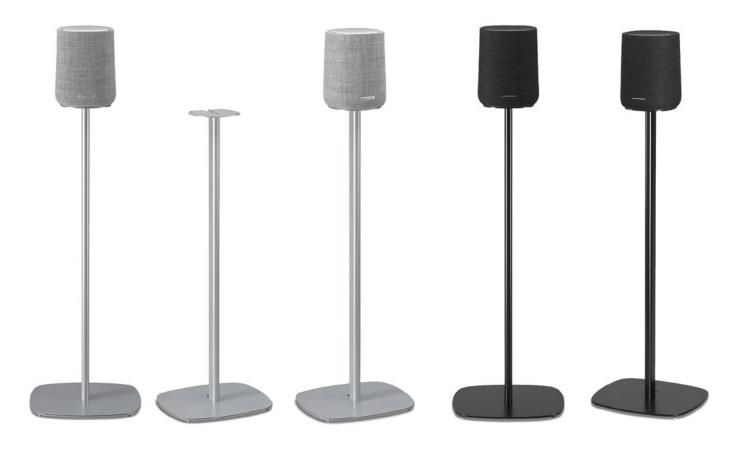

Positions the speaker at the ideal listening height, plus neatly hides away the speaker's power cable. It has a sturdy metal design, with a stable base that can slip under sofas or chairs if needed.

- Bespoke design securely holds the Citation ONE
- Positions the speaker at the ideal height for seated listening
- Clever cable management to keep things tidy
- Quick and easy assembly
- Includes adjustable carpet spikes and rubber feet for wood/tiled floors
- Constructed from steel and aluminium
- Available in black or grey to match the speaker
- Designed and manufactured in the UK