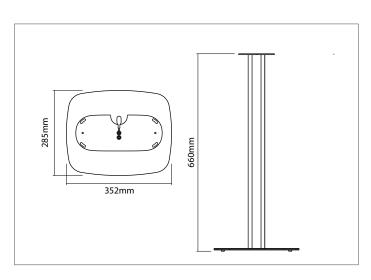

|                           | Grey:                            |                        | Black:          |          |
|---------------------------|----------------------------------|------------------------|-----------------|----------|
| Product Code              | SDXHKC300FS1091                  |                        | SDXHKC300FS1021 |          |
| UPC Number                | 5057964001067                    |                        | 5057964001050   |          |
| UK, European and US (SRP) |                                  | £89.99                 | €109.99         | \$119.99 |
| Millimetres / Kilograms   | Height                           | Width                  | Depth           | Weight   |
| Product Size              | 660                              | 352                    | 285             | 4.5      |
| Millimetres / Kilograms   | Length                           | Width                  | Height          | Weight   |
| Retail Carton             | 690                              | 305                    | 55              | 5.2      |
| Carton Contents           | 1 x floor stand and instructions |                        |                 |          |
| Outer Carton Quantity     | 4                                | Country of Manufacture |                 | UK       |